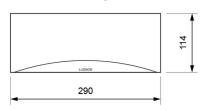

tight housing. Illumination through LED strip without internal diffuser.

Modern and sharp-edged design with transparent, soft opal (-8%) or strong opal (-30%) diffuser.

### **Technical characteristics**

Lamp in emergency 8 x LED White 5,700 K

N/A Lamp in maintained Flux in emergency 400 lm Flux in maintained N/A

Charge indicator LED 1 x LED green

Autonomy 1 h

Supply voltage 230 Vac - 50 Hz

Operation temperature 0 ÷ 40°C Mains power 2.7 W

Battery Ni-Cd (HT) 3.6 V - 1.5 Ah

Remote controllable Yes (TL-300) Protection rating IP44 - IK04 **Electrical insulation** Class II

Applicable legislation CE marking (93/68/CEE):

> 2014/35/EU 2014/30/EU 2011/65/EU

#### **Photometric curve**



DATA SHEET. Model: GL-400 \_ Rev. 01 (February 2024)









## **Dimensions**

# Surface mounting





# Recessed mounting (cut: 274 x 98 mm)













# Possibility of adding coloured ambient light

Unique features in the market due to the possibility of adding three LEDs of the desired color in the lower part of the luminaire, highlighting its attractive curve.