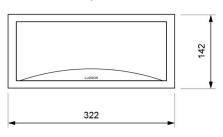

thout internal diffuser.

Modern and sharp-edged design with transparent, soft opal (-8%) or strong opal (-30%) diffuser.

### **Technical characteristics**

Lamp in emergency 8 x LED White 5,700 K

N/A Lamp in maintained Flux in emergency 400 lm Flux in maintained N/A

Charge indicator LED 1 x LED green

Autonomy 1 h

Supply voltage 230 Vac - 50 Hz

Operation temperature 0 ÷ 40°C Mains power 2.7 W

Battery Ni-Cd (HT) 3.6 V - 1.5 Ah

Remote controllable Yes (TL-300) Protection rating IP44 - IK04 **Electrical insulation** Class II

Applicable legislation CE marking (93/68/CEE):

> 2014/35/EU 2014/30/EU 2011/65/EU

#### **Photometric curve**



DATA SHEET. Model: GL-400 \_ Rev. 01 (February 2024)









## **Dimensions**

# Surface mounting





# Recessed mounting (cut: 274 x 98 mm)













# Possibility of adding coloured ambient light

Unique features in the market due to the possibility of adding three LEDs of the desired color in the lower part of the luminaire, highlighting its attractive curve.