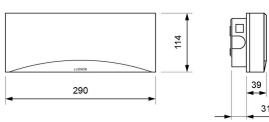

p without internal diffuser.

Modern and sharp-edged design with transparent, soft opal (-8%) or strong opal (-30%) diffuser.

### **Technical characteristics**

Lamp in emergency 8 x LED White 5,700 K

N/A Lamp in maintained Flux in emergency 400 lm Flux in maintained N/A

Charge indicator LED 1 x LED green

Autonomy 1 h

Supply voltage 230 Vac - 50 Hz

Operation temperature 0 ÷ 40°C Mains power 2.7 W

Battery Ni-Cd (HT) 3.6 V - 1.5 Ah

Remote controllable Yes (TL-300) Protection rating IP44 - IK04 **Electrical insulation** Class II

Applicable legislation CE marking (93/68/CEE):

> 2014/35/EU 2014/30/EU 2011/65/EU

#### **Photometric curve**



DATA SHEET. Model: GL-400 \_ Rev. 01 (February 2024)









## **Dimensions**

# Surface mounting





# Recessed mounting (cut: 274 x 98 mm)













# Possibility of adding coloured ambient light

Unique features in the market due to the possibility of adding three LEDs of the desired color in the lower part of the luminaire, highlighting its attractive curve.