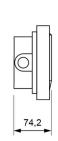

## **Dimensions**

### Description

Self-contained emergency luminaire for surface mounting, recessed mounting through spring kit, flush mounting through flushing frame or watertight mounting through watertight housing. Illumination through LED strip without internal diffuser.