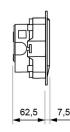

out internal diffuser.

Modern and sharp-edged design with transparent, soft opal (-8%) or strong opal (-30%) diffuser.

### **Technical characteristics**

Lamp in emergency 8 x LED White 5,700 K

N/A Lamp in maintained Flux in emergency 400 lm Flux in maintained N/A

Charge indicator LED 1 x LED green

Autonomy 1 h

Supply voltage 230 Vac - 50 Hz

Operation temperature 0 ÷ 40°C Mains power 2.7 W

Battery Ni-Cd (HT) 3.6 V - 1.5 Ah

Remote controllable Yes (TL-300) Protection rating IP44 - IK04 **Electrical insulation** Class II

Applicable legislation CE marking (93/68/CEE):

> 2014/35/EU 2014/30/EU 2011/65/EU

#### **Photometric curve**



DATA SHEET. Model: GL-400 \_ Rev. 01 (February 2024)









## **Dimensions**

# Surface mounting





# Recessed mounting (cut: 274 x 98 mm)













# Possibility of adding coloured ambient light

Unique features in the market due to the possibility of adding three LEDs of the desired color in the lower part of the luminaire, highlighting its attractive curve.