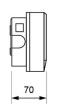

ght housing. Illumination through LED strip without internal diffuser.

Modern and sharp-edged design with transparent, soft opal (-8%) or strong opal (-30%) diffuser.

### **Technical characteristics**

Lamp in emergency 8 x LED White 5,700 K

N/A Lamp in maintained Flux in emergency 400 lm Flux in maintained N/A

Charge indicator LED 1 x LED green

Autonomy 1 h

Supply voltage 230 Vac - 50 Hz

Operation temperature 0 ÷ 40°C Mains power 2.7 W

Battery Ni-Cd (HT) 3.6 V - 1.5 Ah

Remote controllable Yes (TL-300) Protection rating IP44 - IK04 **Electrical insulation** Class II

Applicable legislation CE marking (93/68/CEE):

> 2014/35/EU 2014/30/EU 2011/65/EU

#### **Photometric curve**



DATA SHEET. Model: GL-400 \_ Rev. 01 (February 2024)









## **Dimensions**

# Surface mounting





# Recessed mounting (cut: 274 x 98 mm)













# Possibility of adding coloured ambient light

Unique features in the market due to the possibility of adding three LEDs of the desired color in the lower part of the luminaire, highlighting its attractive curve.