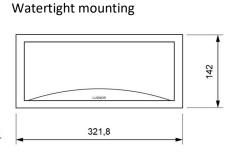

## **Dimensions**

### Description

Self-contained emergency luminaire for surface mounting, recessed mounting through spring kit, flush mounting through flushing frame or watertight mounting through watertight housing. Illumination through LED strip without internal diffuser.